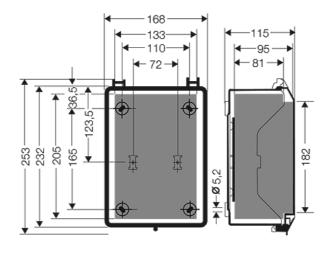

### **KG 9002**

• Built-in dimensions W 133 x H 205 x D 95

- for installation equipment on DIN rails or mounting plates (order separately)
- max. installation depth with built-in mounting plate 95 mm, with built-in DIN rail 89 mm
- please order DIN rails or mounting plates additionally
- with transparent hinged lid
- fastener for tool operation
- sealable
- cable entry via metric knockouts
- included cable entry:2 ESM 25, sealing range Ø 9-17 mm and 1 ESM 32, sealing range Ø 9-23 mm
- colour: grey, RAL 7035
- material: PS (polystyrene)

| rated insulation voltage                                 | U <sub>i</sub> = 1000 V a.c./d.c.                |
|----------------------------------------------------------|--------------------------------------------------|
| impact strength                                          | IK 08 (5 Joule)                                  |
| static load                                              | mounting plate or DIN rail = 1.6 kg lid = 1.2 kg |
| power dissipation capability at $\Delta\vartheta$ = 40 K | P <sub>de</sub> = 16.8 watts                     |
| wall thickness                                           | enclosure = 3 mm<br>lid = 3 mm                   |
| protection class                                         | II                                               |
| material                                                 | PS (Polystyrene)                                 |
| width                                                    | 168 mm                                           |
| height                                                   | 253 mm                                           |
| depth                                                    | 115 mm                                           |
| weight                                                   | 0,551 kg                                         |
| in accordance with                                       | IEC 62208:2011                                   |

### **KG 9002**

Built-in dimensions W 133 x H 205 x D 95
 mm

Detail mass

Box walls