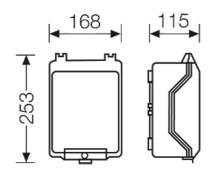

| rated insulation voltage                                 | U <sub>i</sub> = 1000 V a.c./d.c.                |
|----------------------------------------------------------|--------------------------------------------------|
| impact strength                                          | IK 08 (5 Joule)                                  |
| static load                                              | mounting plate or DIN rail = 1.6 kg lid = 1.2 kg |
| power dissipation capability at $\Delta\vartheta$ = 40 K | P <sub>de</sub> = 16.8 watts                     |
| wall thickness                                           | enclosure = 3 mm<br>lid = 3 mm                   |
| protection class                                         | II                                               |
| material                                                 | PS (Polystyrene)                                 |
| width                                                    | 168 mm                                           |
| height                                                   | 253 mm                                           |
| depth                                                    | 115 mm                                           |
| weight                                                   | 0,551 kg                                         |
| in accordance with                                       | IEC 62208:2011                                   |

### **Drawings**

Dimension drawing