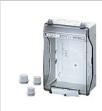

### **KG 9002**

• Built-in dimensions W 133 x H 205 x D 95

- for installation equipment on DIN rails or mounting plates (order separately)
- max. installation depth with built-in mounting plate 95 mm, with built-in DIN rail 89 mm
- please order DIN rails or mounting plates additionally
- with transparent hinged lid
- fastener for tool operation
- sealable
- cable entry via metric knockouts
- included cable entry:2 ESM 25, sealing range Ø 9-17 mm and 1 ESM 32, sealing range Ø 9-23 mm
- colour: grey, RAL 7035
- material: PS (polystyrene)

### **KG 9002**

Built-in dimensions W 133 x H 205 x D 95
 mm

Detail mass

Box walls