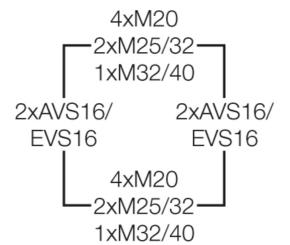

### **KG 9002**

• Built-in dimensions W 133 x H 205 x D 95

- for installation equipment on DIN rails or mounting plates (order separately)
- max. installation depth with built-in mounting plate 95 mm, with built-in DIN rail 89 mm
- please order DIN rails or mounting plates additionally
- with transparent hinged lid
- fastener for tool operation
- sealable
- cable entry via metric knockouts
- included cable entry:2 ESM 25, sealing range Ø 9-17 mm and 1 ESM 32, sealing range Ø 9-23 mm
- colour: grey, RAL 7035
- material: PS (polystyrene)